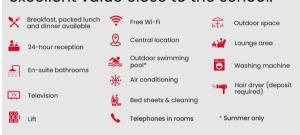

# **Rooms**

Pleasantly furnished shared rooms, all air-conditioned.

# **Bathrooms**

En-suite bathrooms shower, WC and basin.

## **Meals**

Full board: breakfast, dinner and packed lunch at school.

# **Laundry**

Washing machines and tumbledryers available for all residents. One cycle (30 minutes) of either washing machine or tumbledryer costs €2.00.

## **Internet and phone**

Internet access in the rooms free of charge. Internal telephone in each room to receive calls via reception.

# **Security and keys**

Centre Residence is supervised by IELS Staff to ensure students' safety and well-being. Students are given key cards on arrival. Safes in rooms are available at an extra charge. The property has CCTV.

# Bed linen, towels & cleaning

Towels supplied twice a week and clean bed linen once a week. Rooms cleaned daily.

#### **Utilities**

Electricity, heat and light are included. Electricity is 240V, 50Hz AC. UK-type 3-pin plugs are used.